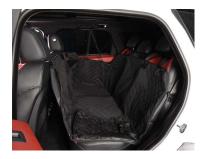

# REAR SEAT PROTECTION 2 IN 1

Full protection – Pet's transport Material's transport – Sport equipment's transport.

#### b - « Hammock » method:

Install the hammock on the rear seat by placing straps on the front and rear head supports and following the direction of the FRONT and BACK marker labels.