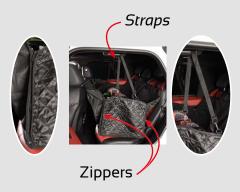

#### a - « Seat » method:

Place the straps on the rear head supports and fold the protection under the seat thanks to the zippers provided for this purpose. This will provide full seat protection.

#### b - « Hammock » method:

Install the hammock on the rear seat by placing straps on the front and rear head supports and following the direction of the FRONT and BACK marker labels.

# 2 - Adjust straps to obtain the wished dimension

## **OPTIONS:**

1- Install sides protections thanks to the zippers provided for this purpose and the straps to be fixed on the holding handles.

2 - Take out the belt clip for passenger transport.