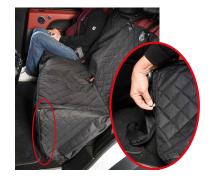

## **OPTIONS:**

1- Install sides protections thanks to the zippers provided for this purpose and the straps to be fixed on the holding handles.

2 - Take out the belt clip for passenger transport.