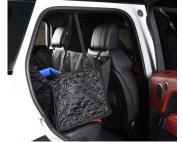

#### a - « Seat » method:

Place the straps on the rear head supports and fold the protection under the seat thanks to the zippers provided for this purpose. This will provide full seat protection.