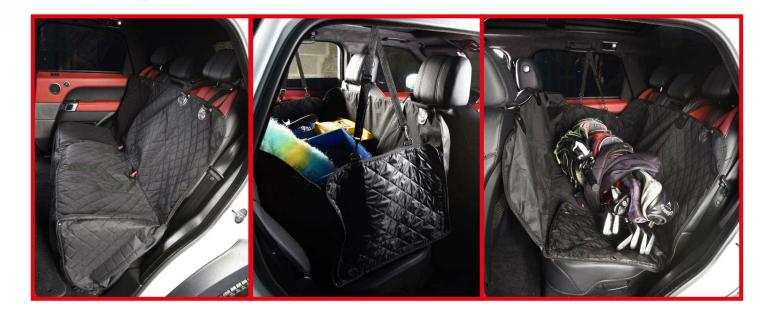

# REAR SEAT PROTECTION 2 IN 1

Full protection – Pet's transport Material's transport – Sport equipment's transport.

#### 1 - Two installation methods:

#### a - « Seat » method:

Place the straps on the rear head supports and fold the protection under the seat thanks to the zippers provided for this purpose. This will provide full seat protection.

#### b - « Hammock » method:

Install the hammock on the rear seat by placing straps on the front and rear head supports and following the direction of the FRONT and BACK marker labels.