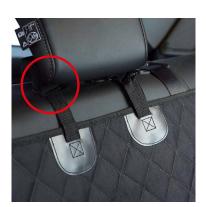

# REAR SEAT PROTECTION 2 IN 1

Full protection – Pet's transport Material's transport – Sport equipment's transport.



## Robust

Waterproof

Non-slip

### **SPECIFICATIONS:**

Dimensions: 137x147 cm

Weight: 1,5 kg







## **INSTALLATION:**

#### 1 - Two installation methods:

#### a - « Seat » method:

Place the straps on the rear head supports and fold the protection under the seat thanks to the zippers provided for this purpose. This will provide full seat protection.





#### b - « Hammock » method:

Install the hammock on the rear seat by placing straps on the front and rear head supports and following the direction of the FRONT and BACK marker labels.





# 2 - Adjust straps to obtain the wished dimension





## **OPTIONS:**

1- Install sides protections thanks to the zippers provided for this purpose and the straps to be fixed on the holding handles.



2 - Take out the belt clip for passenger transport.