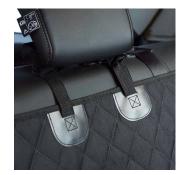

#### a - « Seat » method:

Place the straps on the rear head supports and fold the protection under the seat thanks to the zippers provided for this purpose. This will provide full seat protection.

#### b - « Hammock » method:

Install the hammock on the rear seat by placing straps on the front and rear head supports and following the direction of the FRONT and BACK marker labels.

# 2 - Adjust straps to obtain the wished dimension