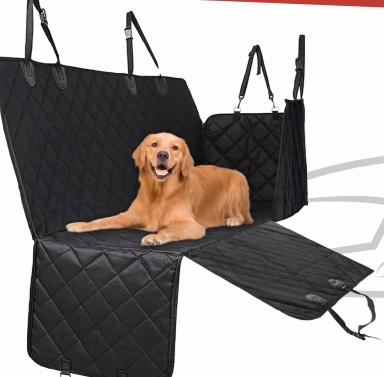

# REAR SEAT PROTECTION 2 IN 1

Full protection – Pet's transport Material's transport – Sport equipment's transport.

## Robust

Waterproof

Non-slip

### **SPECIFICATIONS:**

Dimensions: 137x147 cm

Weight: 1,5 kg

## **OPTIONS:**

1- Install sides protections thanks to the zippers provided for this purpose and the straps to be fixed on the holding handles.

2 - Take out the belt clip for passenger transport.